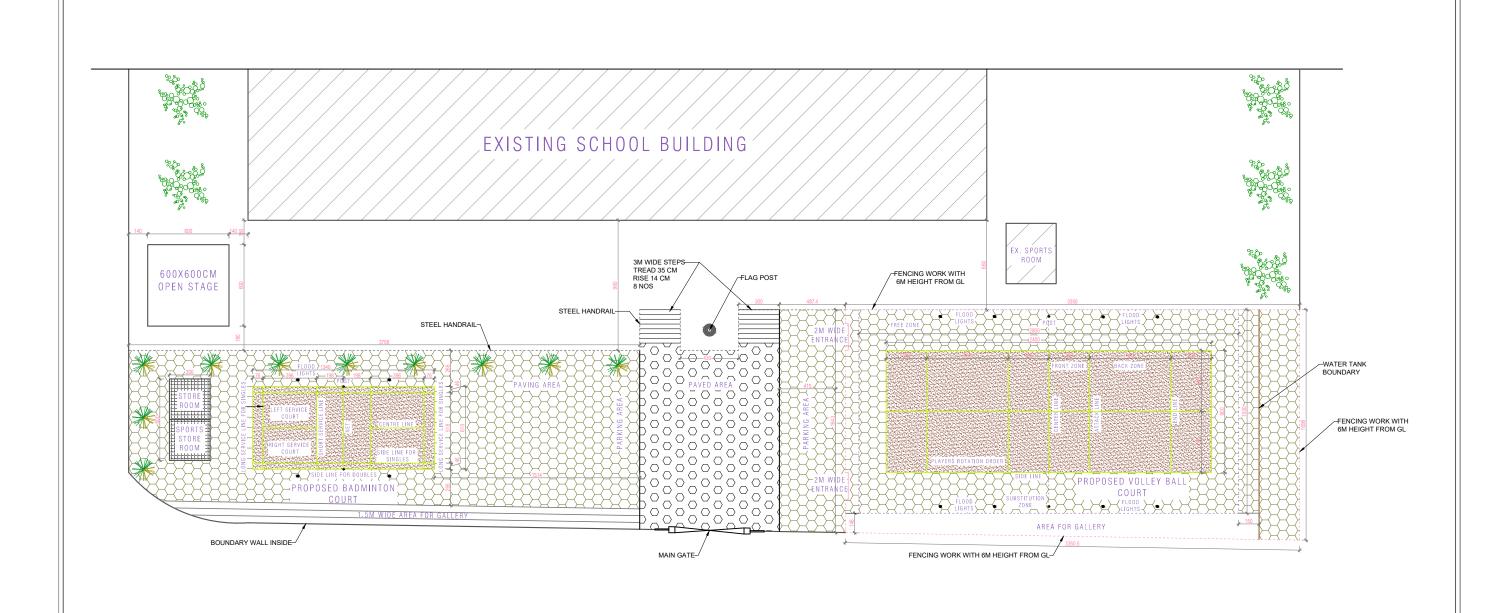

## PRESENTATION DRAWING OF PLAY GROUND AND FENCING DETAILS OF GOV. HSS POOTHRIKKA

Project:
PLAY GROUND DETAILS OF GOV. HSS POOTHRIKKA

Client:
G.H.S.S. POOTHRIKKA

Drg. Title:
GROUND DETAILS

NOTES

DIMENSIONS SHALL NOT BE MEASURED DIRECTLY FROM THE DRAWING. ALL DIMENSIONS ARE IN CENTIMETERS, UNLESS MESTIONED OTHERWISE.

ANY DISCREPANCIES IN THE DRAWING SHALL BE BROUGHT TO THE NOTICE OF THE CONSULTANTS AND CORRECTED BEFORE EXECUTION.

THIS DRAWING IS THE PROPERTY OF Cuckoos Nest Designs AND IT SHALL NOT BE COPIED OR REPRODUCED WITHOUT THEIR PERMISSION.

SCALE - NTS

DATE : SEPT 30 , 2022

DWG NO : PD-18/CD/01

Revi. Date :

Area:

email:mail@cuckoosnestdesigns.com website :cuckoosnestdesigns.com