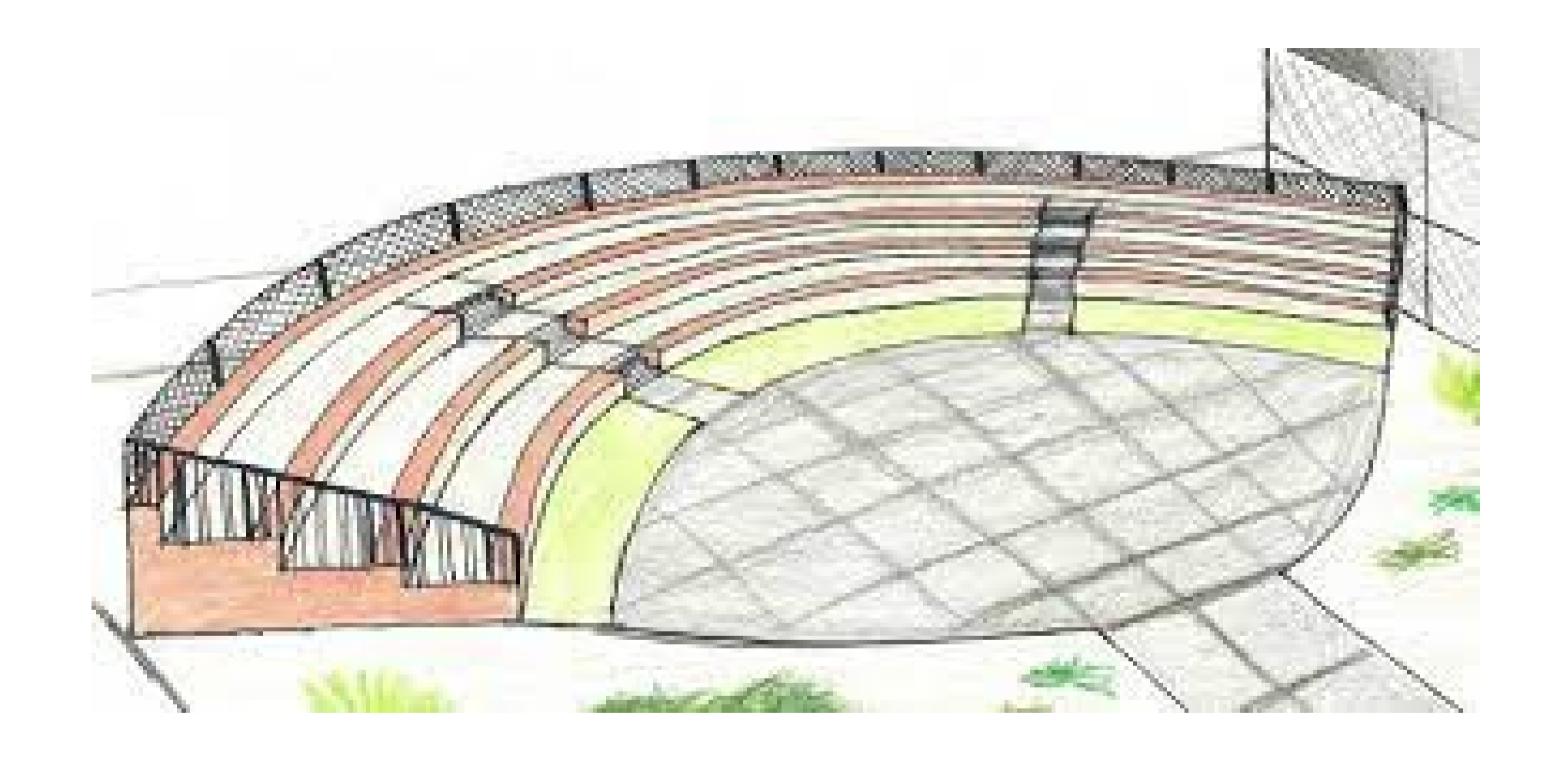

# **Amphi Theatre**

#### AMPHITHEATRE CUM WALKWAY

An area to watch games

It is for open events, and a round walk way with green landscape to offer feel good to students

#### **AMPHITHEATRE CUM WALKWAY**

1783500/-

It includes a mini-amphitheater, round pavement with quality tiles, steps protected with handrails, and decent landscape features.

TOTAL: Rs. 2,311,500/-