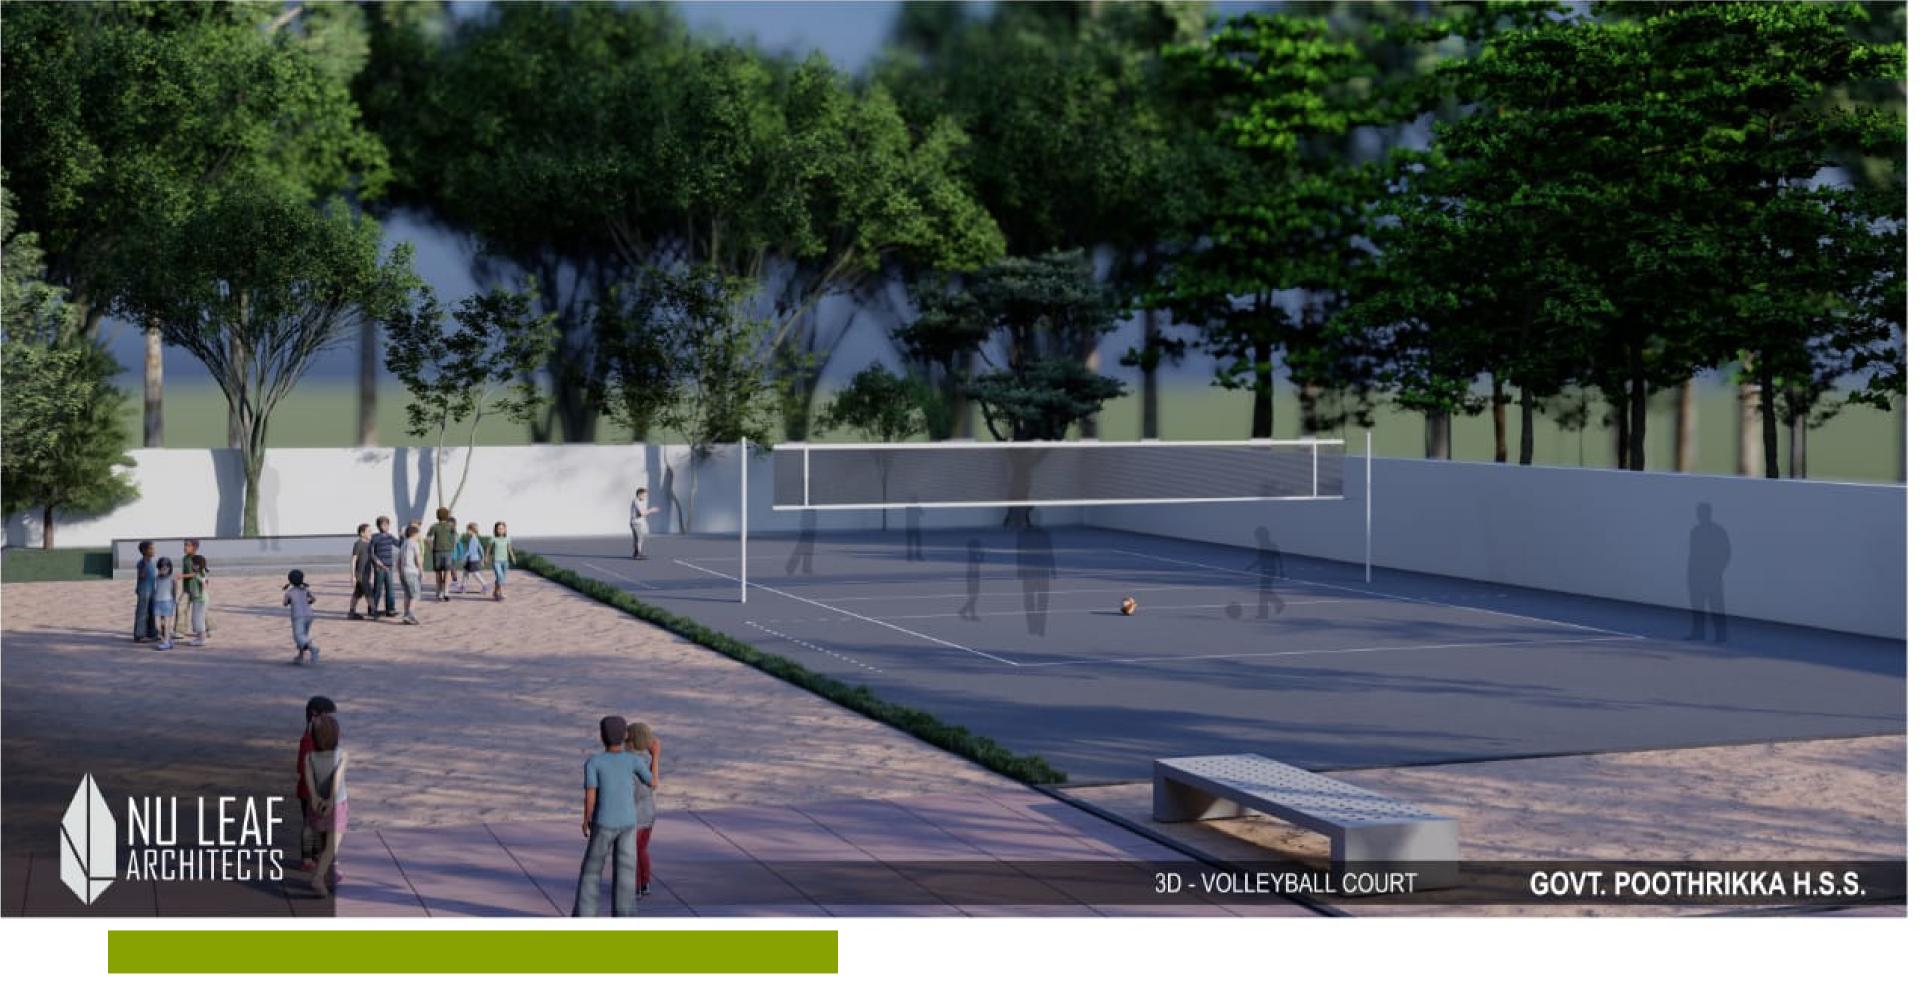

#### **VOLLEY BALL COURT**

278000/-

18 m by 9 m. A free zone on all sides must surround this playing court, which must be at least 3 m wide.