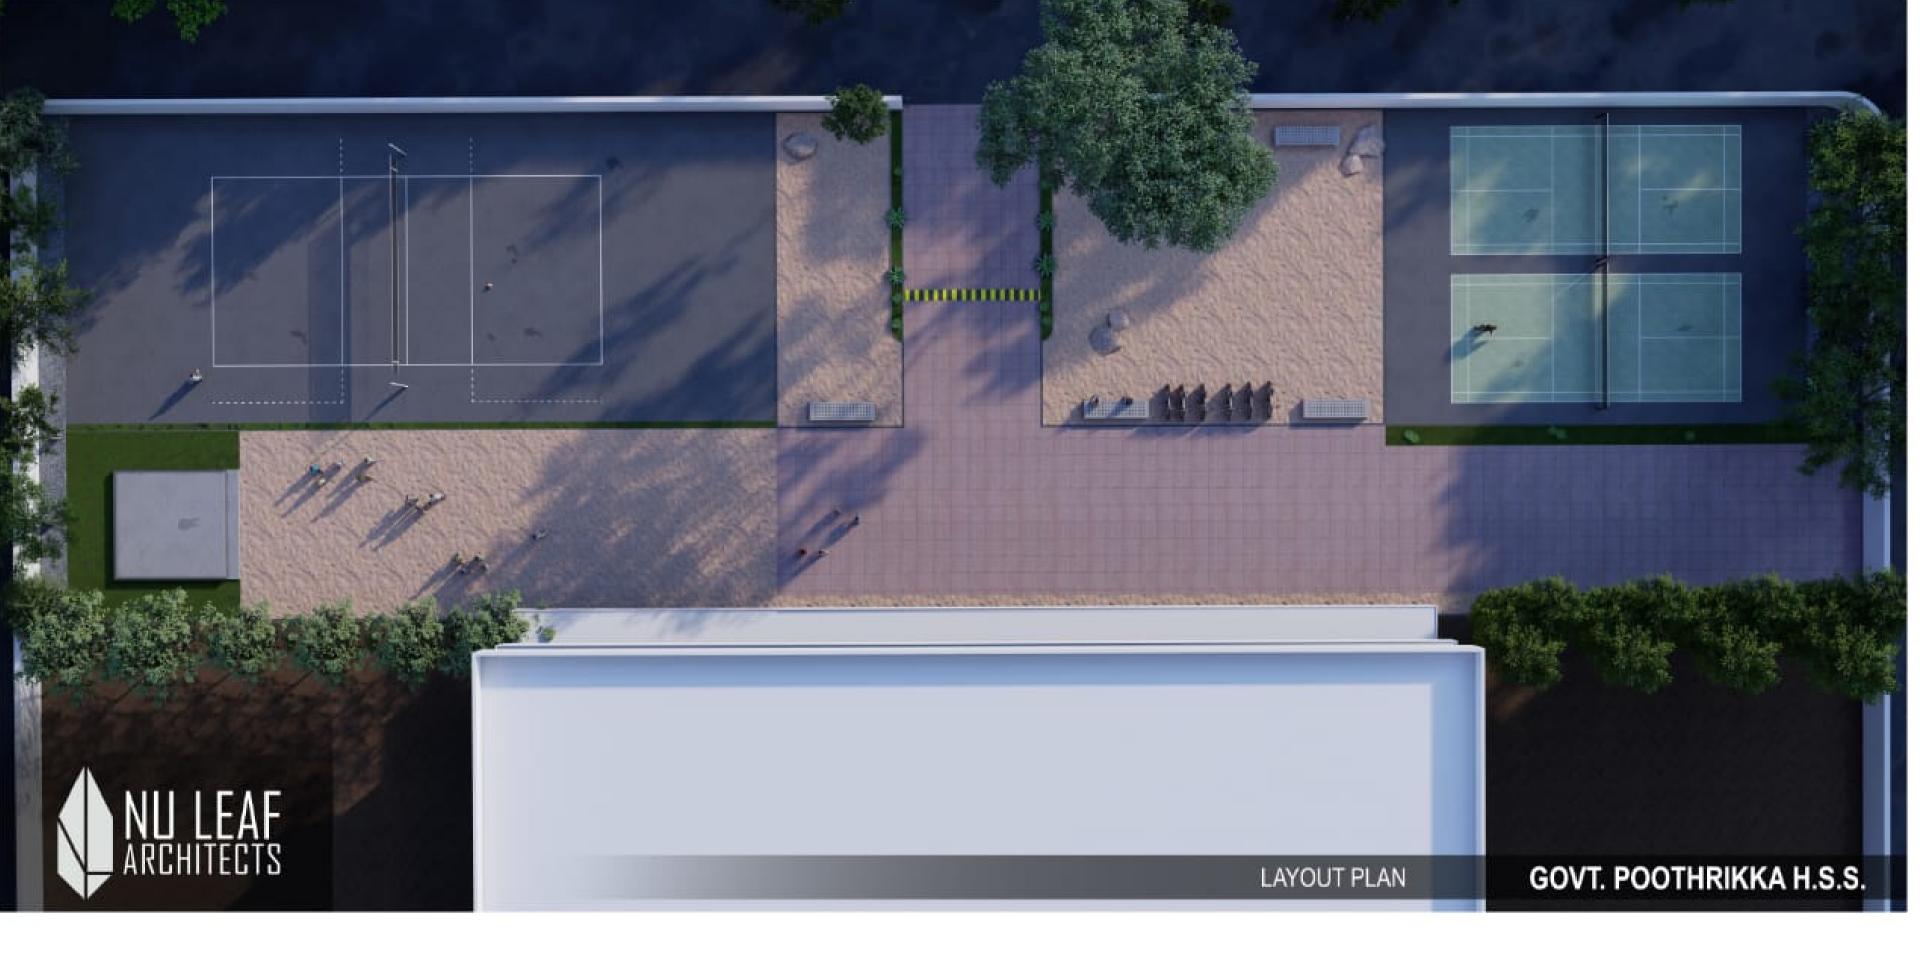

#### PATHWAY CUM GREEN LANDSCAPE

Plan with Measurements

#### **SPORTS FACILITY**

Badminton + Volley ball

Area for Badminton and Volley ball is suggested as the school as no such facility

#### AMPHITHEATRE CUM WALKWAY

An area to watch games

It is for open events, and a round walk way with green landscape to offer feel good to students