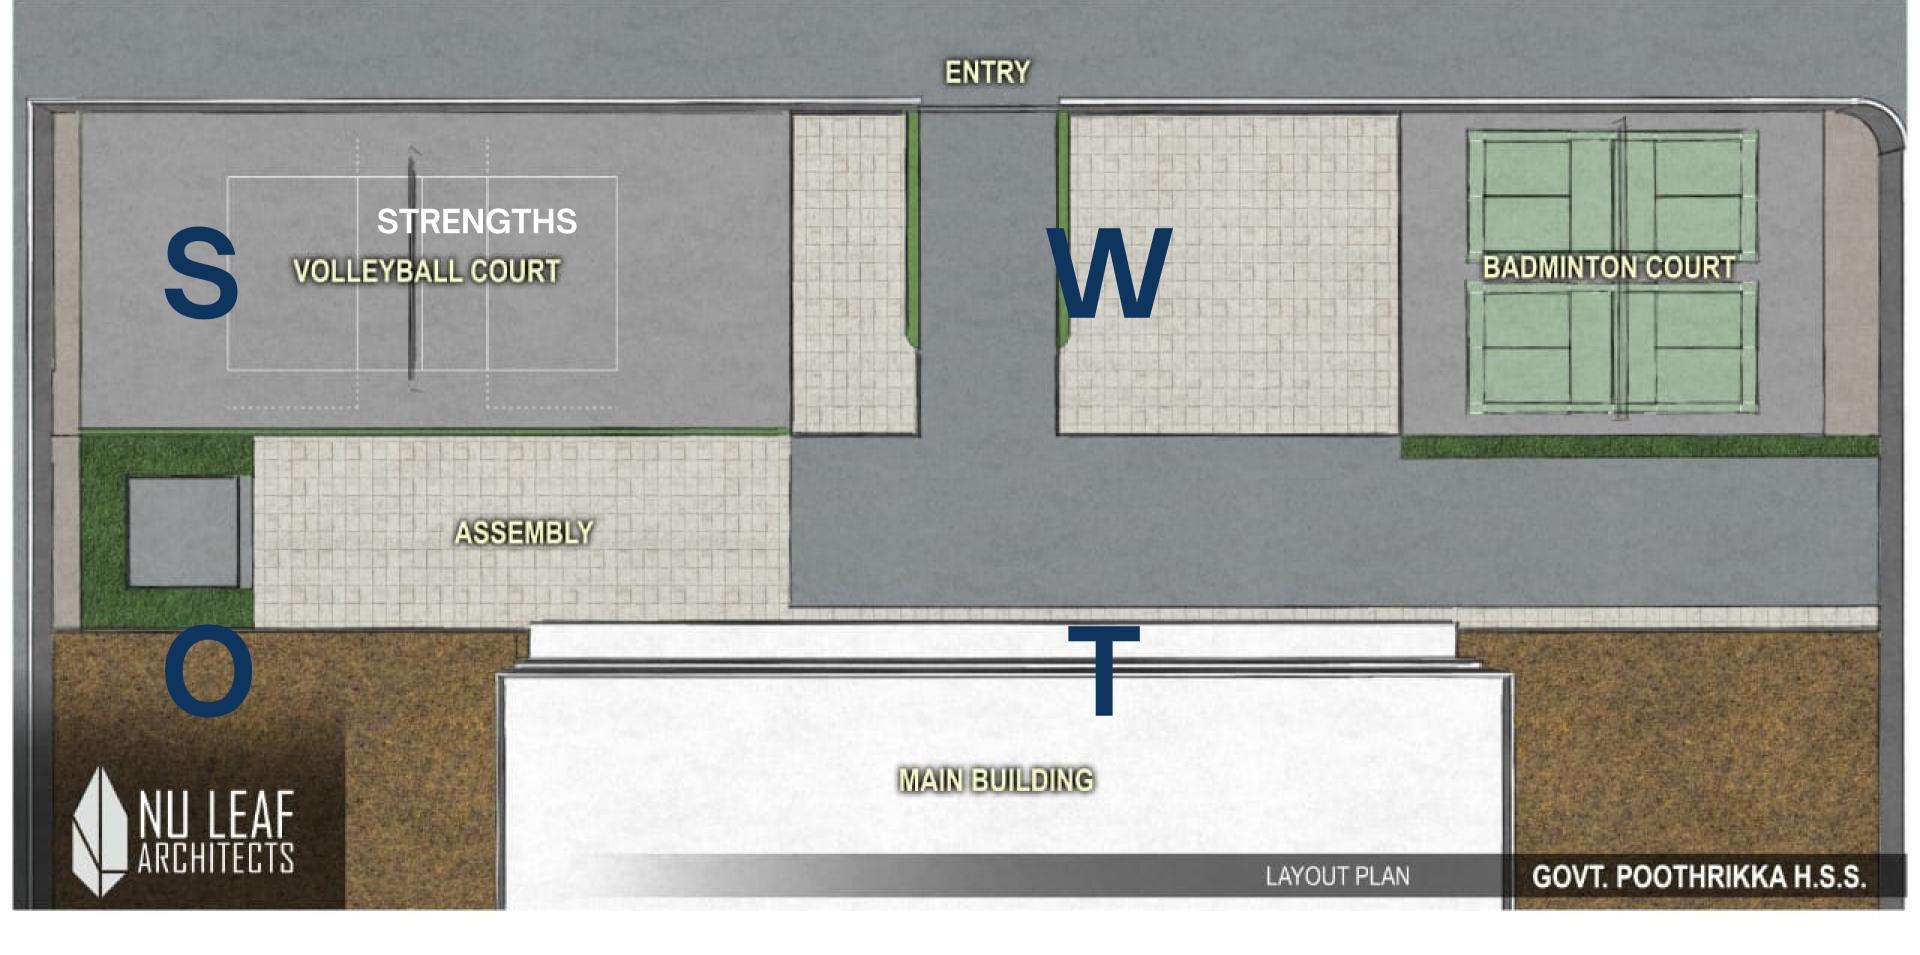

#### **ARIAL VIEW**

## BADMINTON COURT

Volley ball Court

#### **SPORTS FACILITY**

Badminton + Volley ball

Area for Badminton and Volley ball is suggested as the school as no such facility

#### AMPHITHEATRE CUM WALKWAY

An area to watch games

It is for open events, and a round walk way with green landscape to offer feel good to students