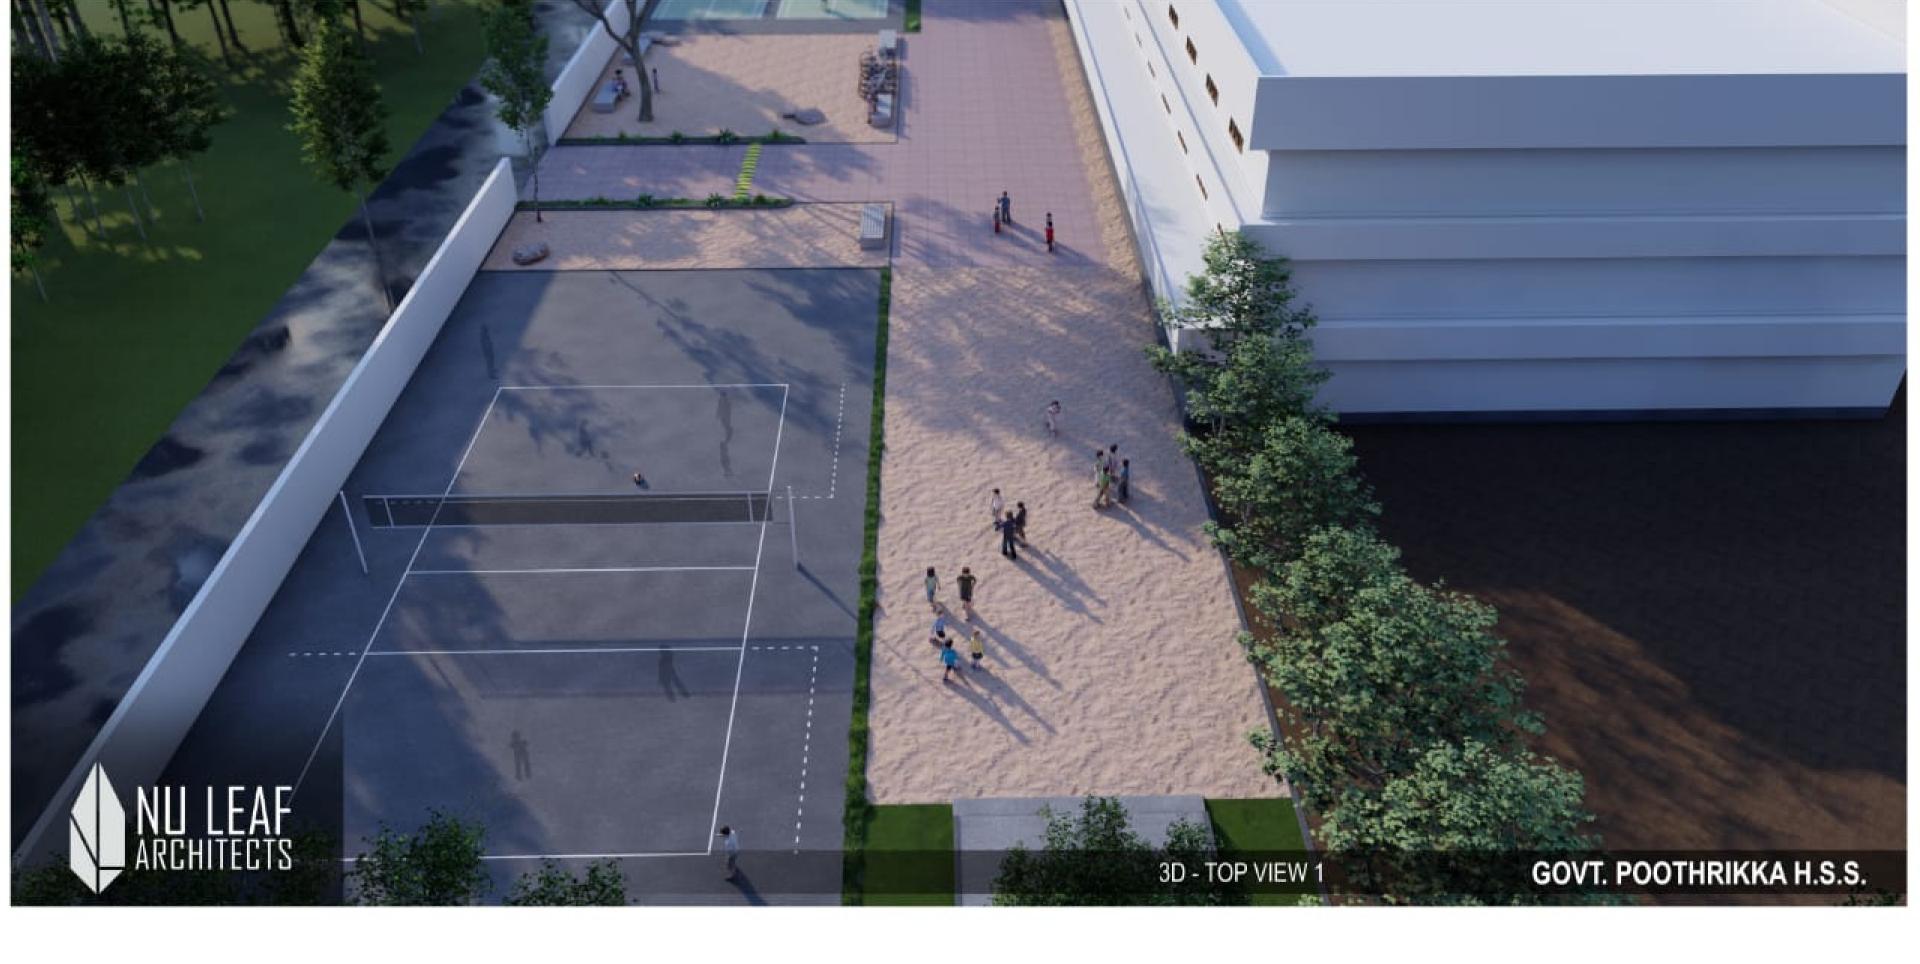

#### **SPORTS FACILITY**

Badminton + Volley ball

Area for Badminton and Volley ball is suggested as the school as no such facility

#### AMPHITHEATRE CUM WALKWAY

An area to watch games

It is for open events, and a round walk way with green landscape to offer feel good to students