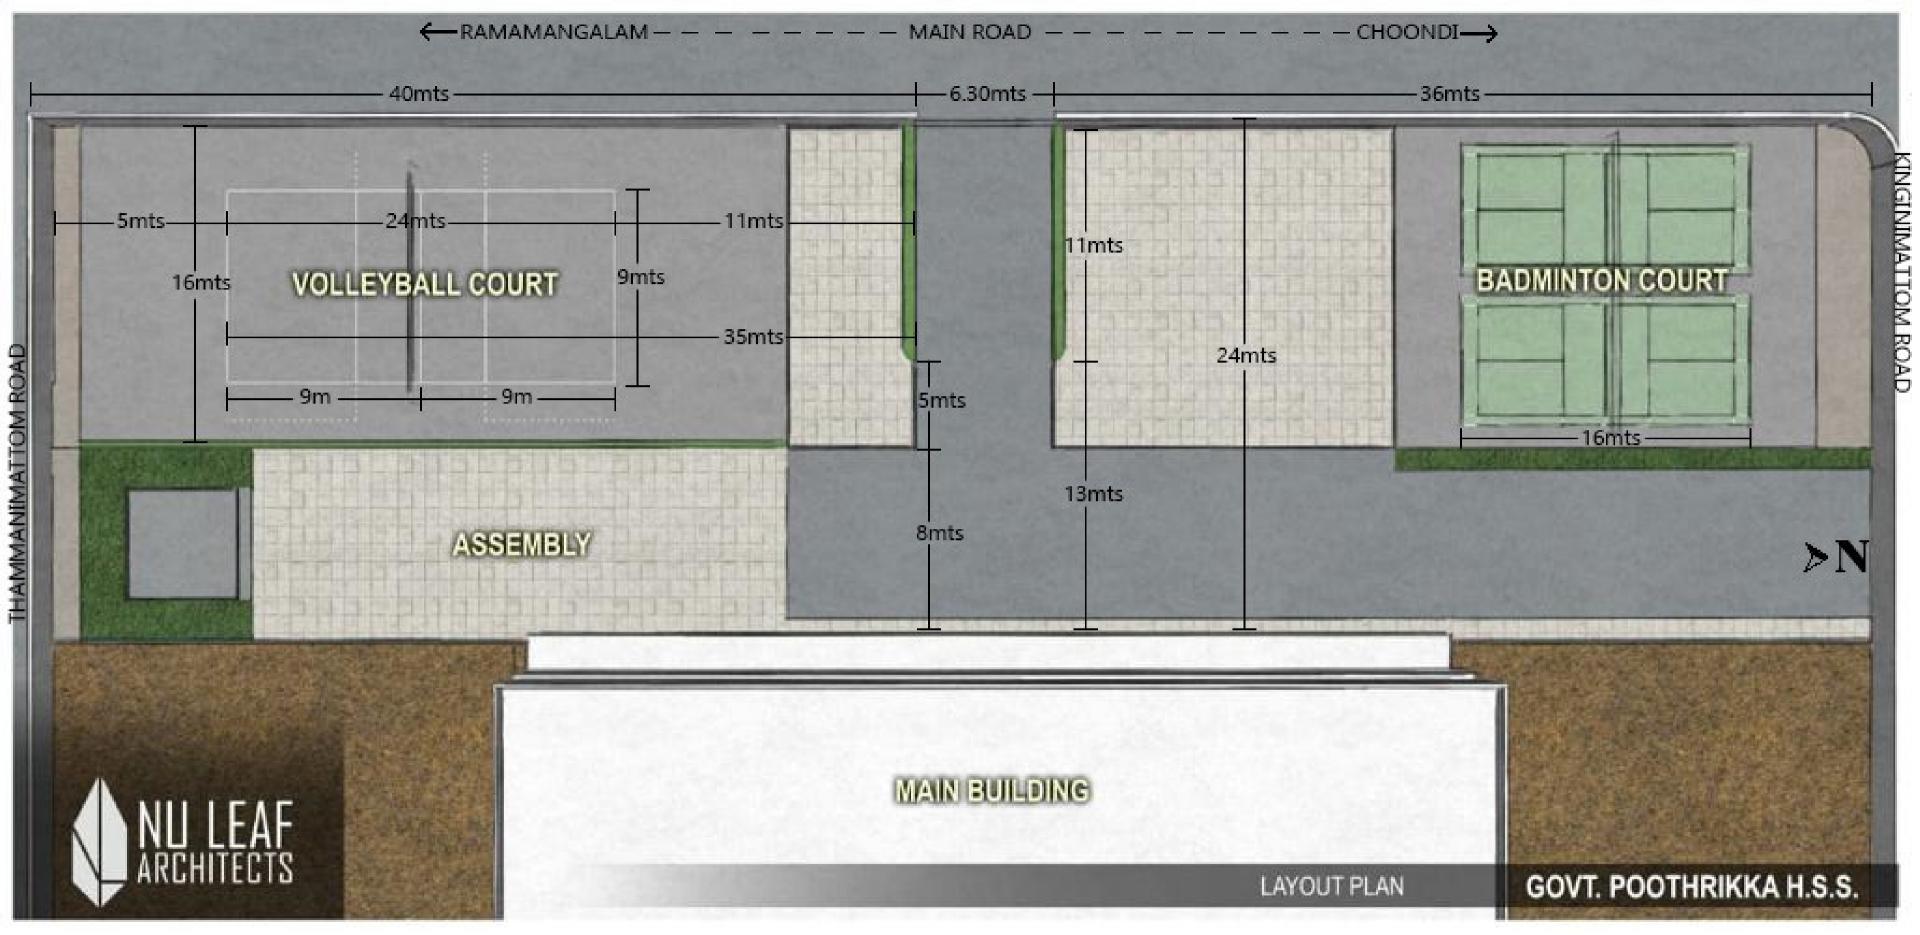

#### PATHWAY CUM GREEN LANDSCAPE

Plan with Measurements

#### **SPORTS FACILITY**

Badminton + Volley ball

Area for Badminton and Volley ball is suggested as the school as no such facility

#### **VOLLEY BALL COURT**

278000/-

18 m by 9 m. A free zone on all sides must surround this playing court, which must be at least 3 m wide.

#### OUTDOOR BADMINTON COURT

Rs. 250000/-

playing measurements are 20 ft x 44 ft. non-playing area are 49 ft by 23 ft.