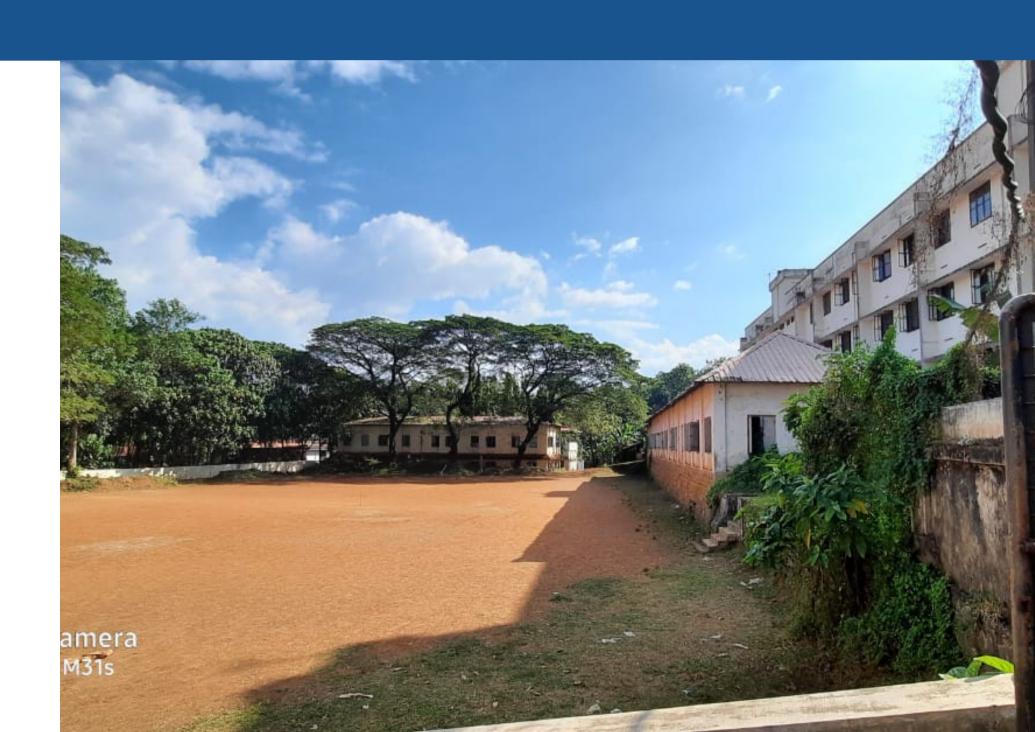

## SCHOOL PROFILE

Govt. Higher Secondary School Poothrikka

| CLASSES                                                                                       |                       | FACILITIES                                                                   |
|-----------------------------------------------------------------------------------------------|-----------------------|------------------------------------------------------------------------------|
| Pre-primary to Higher Secondary (Commerce, Humanities, Biology Science, and Computer Science) | TOTAL STUDENTS<br>488 | Computers - 33<br>Wifi enabled - 23<br>Smart Class rooms -4<br>School Ground |

#### WHAT IS THE PROPOSAL?

Open Sports Arena

It comprises of outdoor sports courts with an amphitheater facility