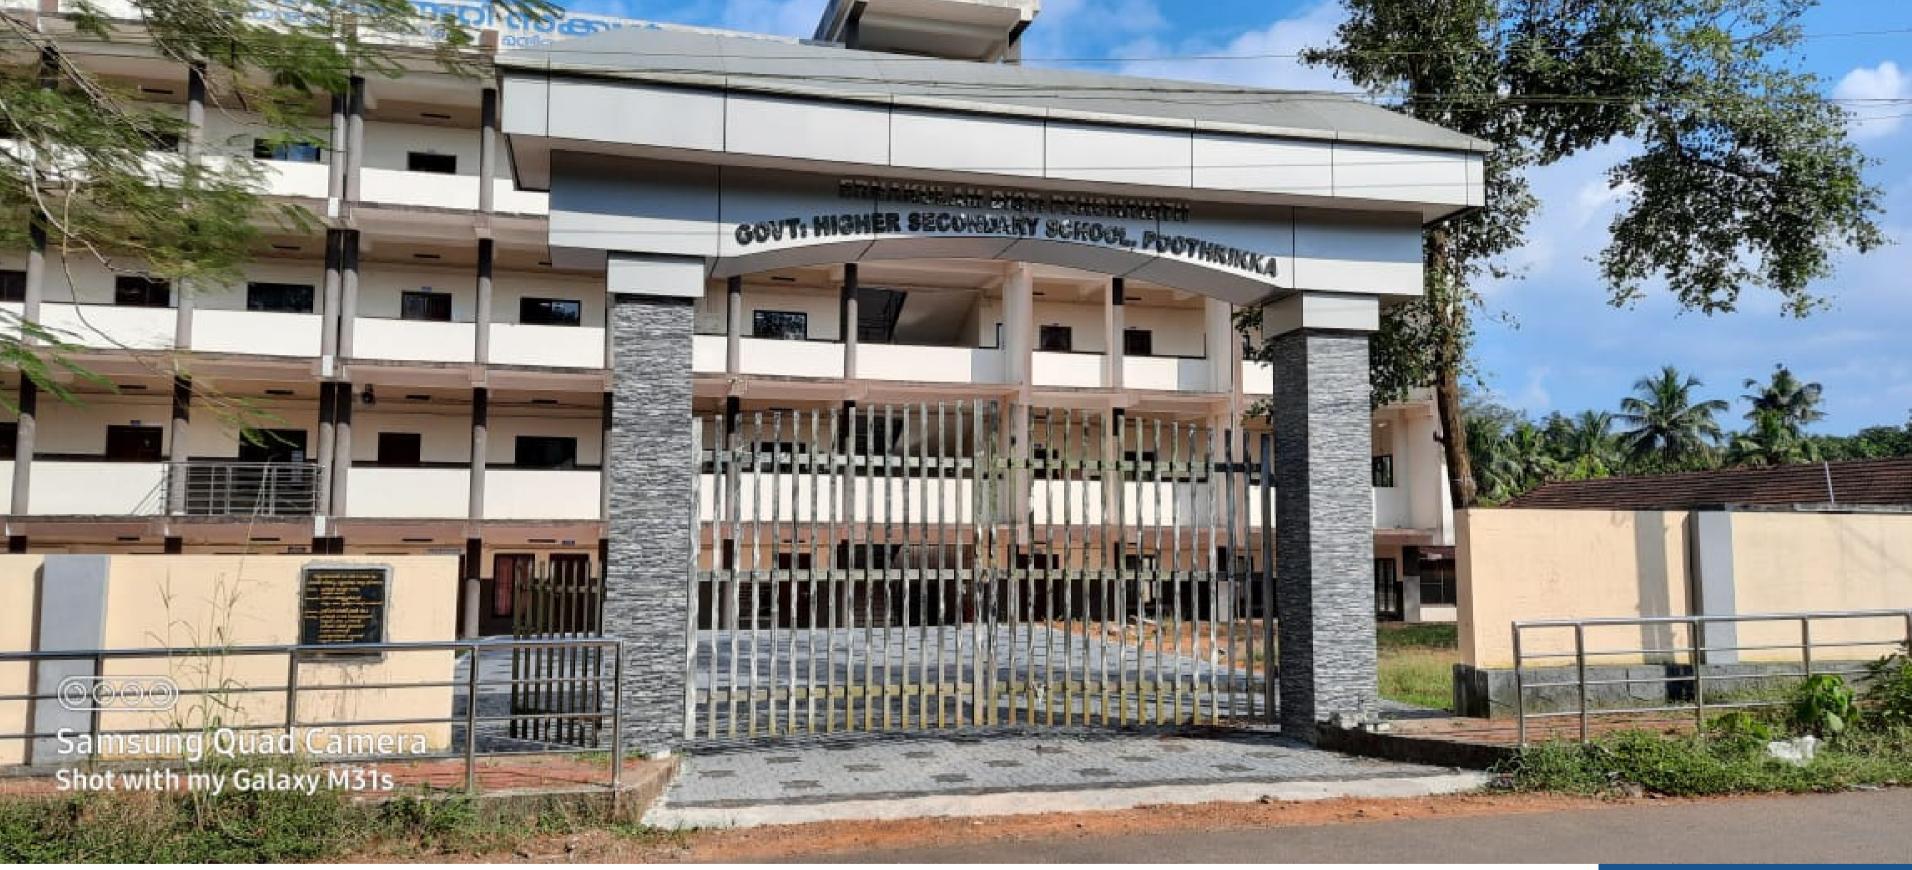

GHSS POOTHRIKKA, ERNAKULAM

## GHSS POOTHRIKKA

Established in 1910

One of the oldest schools in the district with distinctive records

## SCHOOL PROFILE

Govt. Higher Secondary School Poothrikka

| CLASSES                                                                                       |                       | FACILITIES                                                                   |
|-----------------------------------------------------------------------------------------------|-----------------------|------------------------------------------------------------------------------|
| Pre-primary to Higher Secondary (Commerce, Humanities, Biology Science, and Computer Science) | TOTAL STUDENTS<br>488 | Computers - 33<br>Wifi enabled - 23<br>Smart Class rooms -4<br>School Ground |